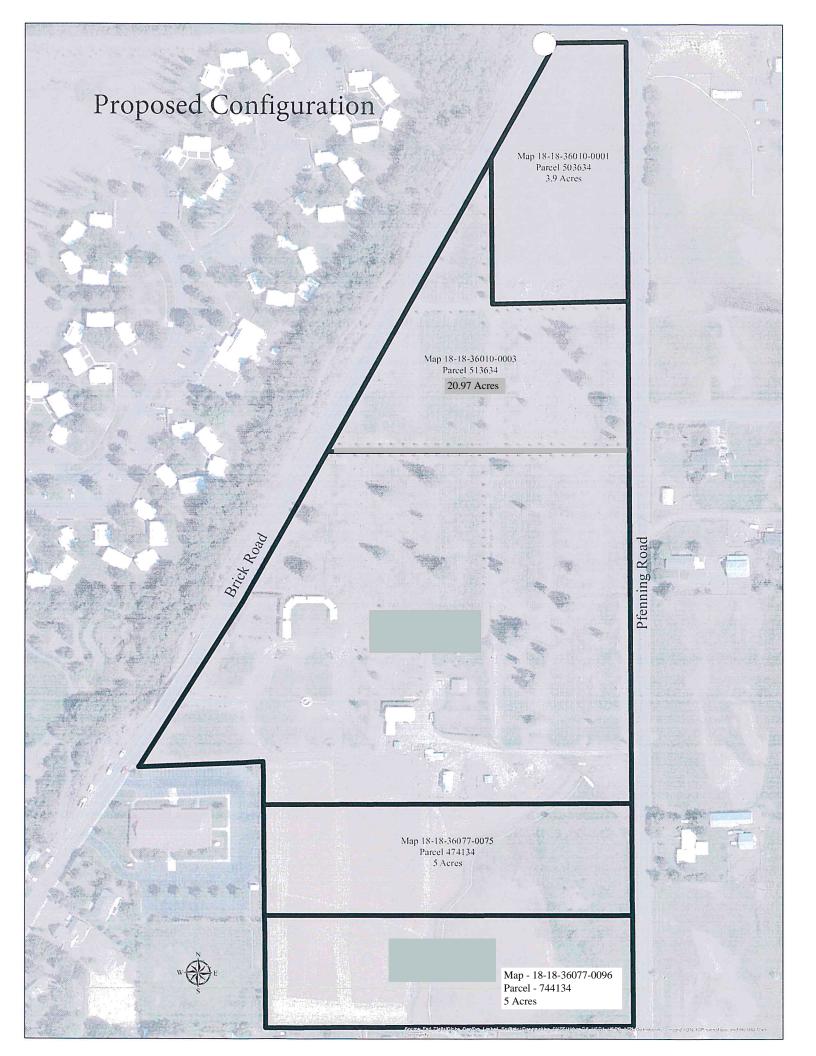

| 8.                                                                                                                                                                                                                                                                                                                                                                                                                                                                                                            | Existing and Proposed Lot In                             | nformation       |                                                  |                          |  |  |
|---------------------------------------------------------------------------------------------------------------------------------------------------------------------------------------------------------------------------------------------------------------------------------------------------------------------------------------------------------------------------------------------------------------------------------------------------------------------------------------------------------------|----------------------------------------------------------|------------------|--------------------------------------------------|--------------------------|--|--|
|                                                                                                                                                                                                                                                                                                                                                                                                                                                                                                               | Original Parcel Number(s) & A (1 parcel number per line) | Acreage          | New Acreage (Survey Vol, Pg)                     |                          |  |  |
|                                                                                                                                                                                                                                                                                                                                                                                                                                                                                                               | 503634 (18-18-36010-00                                   | 01) 6.62 Acres   | 3.9 Acres                                        |                          |  |  |
|                                                                                                                                                                                                                                                                                                                                                                                                                                                                                                               | 513634 (18-18-36010-00                                   | 003) 11.18 Acres | 20.97 Acres                                      |                          |  |  |
|                                                                                                                                                                                                                                                                                                                                                                                                                                                                                                               | 744134 (18-18-36077-00                                   | 96) 14.08 Acres  |                                                  | 5 Acres                  |  |  |
|                                                                                                                                                                                                                                                                                                                                                                                                                                                                                                               | 474134 (18-18-36077-00                                   | 075) 5.99 Acres  | 5 Acres                                          |                          |  |  |
|                                                                                                                                                                                                                                                                                                                                                                                                                                                                                                               |                                                          |                  |                                                  |                          |  |  |
|                                                                                                                                                                                                                                                                                                                                                                                                                                                                                                               | APPLICANT IS: X OV                                       | wnerPurchas      | ERLESSEE                                         | OTHER                    |  |  |
| Application is hereby made for permit(s) to authorize the activities described herein. I certify that I am fam with the information contained in this application, and that to the best of my knowledge and belief information is true, complete, and accurate. I further certify that I possess the authority to undertake proposed activities. I hereby grant to the agencies to which this application is made, the right to enter above-described location to inspect the proposed and or completed work. |                                                          |                  |                                                  |                          |  |  |
|                                                                                                                                                                                                                                                                                                                                                                                                                                                                                                               | CE: Kittitas County does neceiving approval for a Bo     |                  | ole site, legal access, available wat<br>nt.     | er or septic areas, for  |  |  |
|                                                                                                                                                                                                                                                                                                                                                                                                                                                                                                               | correspondence and notices                               |                  | ne Land Owner of Record and copie                | s sent to the authorized |  |  |
| Signature of Authorized Agent: (REQUIRED if indicated on application)                                                                                                                                                                                                                                                                                                                                                                                                                                         |                                                          |                  | Signature of Land Owner of Rec                   | ord                      |  |  |
|                                                                                                                                                                                                                                                                                                                                                                                                                                                                                                               |                                                          |                  | (Required for application submittal):            |                          |  |  |
| X                                                                                                                                                                                                                                                                                                                                                                                                                                                                                                             | were If 1/1/1/5/19                                       |                  | X                                                | (date)                   |  |  |
| THIS                                                                                                                                                                                                                                                                                                                                                                                                                                                                                                          |                                                          |                  | OPMENT SERVICES AND THE TRIPE ASSESSOR'S OFFICE. | REASURER'S OFFICE        |  |  |
|                                                                                                                                                                                                                                                                                                                                                                                                                                                                                                               |                                                          | TREASURER'S      | Office Review                                    |                          |  |  |
| Tax Sta                                                                                                                                                                                                                                                                                                                                                                                                                                                                                                       | itus:                                                    | Ву:              | 1                                                | Date:                    |  |  |
| ( )                                                                                                                                                                                                                                                                                                                                                                                                                                                                                                           | This BLA meets the require                               |                  | VENT SERVICES REVIEW  OF Code (Ch. 16.08.055).   |                          |  |  |
|                                                                                                                                                                                                                                                                                                                                                                                                                                                                                                               |                                                          | _                | **Survey Required: Yes                           | No                       |  |  |
| Ca                                                                                                                                                                                                                                                                                                                                                                                                                                                                                                            | ard #:                                                   |                  | Parcel Creation Date:                            |                          |  |  |
|                                                                                                                                                                                                                                                                                                                                                                                                                                                                                                               | st Split Date:                                           |                  | Current Zoning District:                         |                          |  |  |
|                                                                                                                                                                                                                                                                                                                                                                                                                                                                                                               | eliminary Approval Date:                                 |                  | Ву:                                              |                          |  |  |
|                                                                                                                                                                                                                                                                                                                                                                                                                                                                                                               | nal Approval Date:                                       |                  | By:                                              |                          |  |  |

## **North Parcel**

Parcel #: 503634

Map #: 18-18-36010-0001

Legal Description: ACRES 6.62, SEC. 36; TWP. 18; RGE. 18 NE 1/4 NE 1/4 TAX

NO. 3

Current Acreage: 6.62 Acres

Proposed Acreage: 3.9 (Approximate)

### **Center Parcel**

Parcel #: 513634

Map #: 18-18-36010-0003

Legal Description: ACRES 11.18, SEC. 36; TWP. 18; RGE. 18 NE 1/4 NE 1/4 TAX

NO. 13

Current Acreage: 11.18

Proposed Acreage: 20.97 (Approximate)

## **Southeast Parcel**

Parcel #: 744134

Map #: 18-18-36077-0096

Legal Description: ACRES 14.08, SEC. 36; TWP. 18; RGE. 18; LOTS 96, 97 & 98

STATE LAND ADDITION

Current Acreage: 14.08

Proposed Acreage: 5 (Approximate)

# **Southwest Parcel**

Parcel #: 474134

Map #: 18-18-36077-0075

Legal Description: ACRES 5.99, CD. 9134; SEC. 36; TWP. 18; RGE. 18; ALL LOT

75 & PTN. LOTS 76 & 77; STATE LAND ADDITION

Current Acreage: 5.99

Proposed Acreage: 5 Acres

MEETS SECOND AND FOURTH THURSDAY EVENINGS

307% N. PINE STREET . ELLENSBURG, WA 98926 MAILING ADDRESS: 106 W. 11TH AVENUE . ELLENSBURG, WA 98926