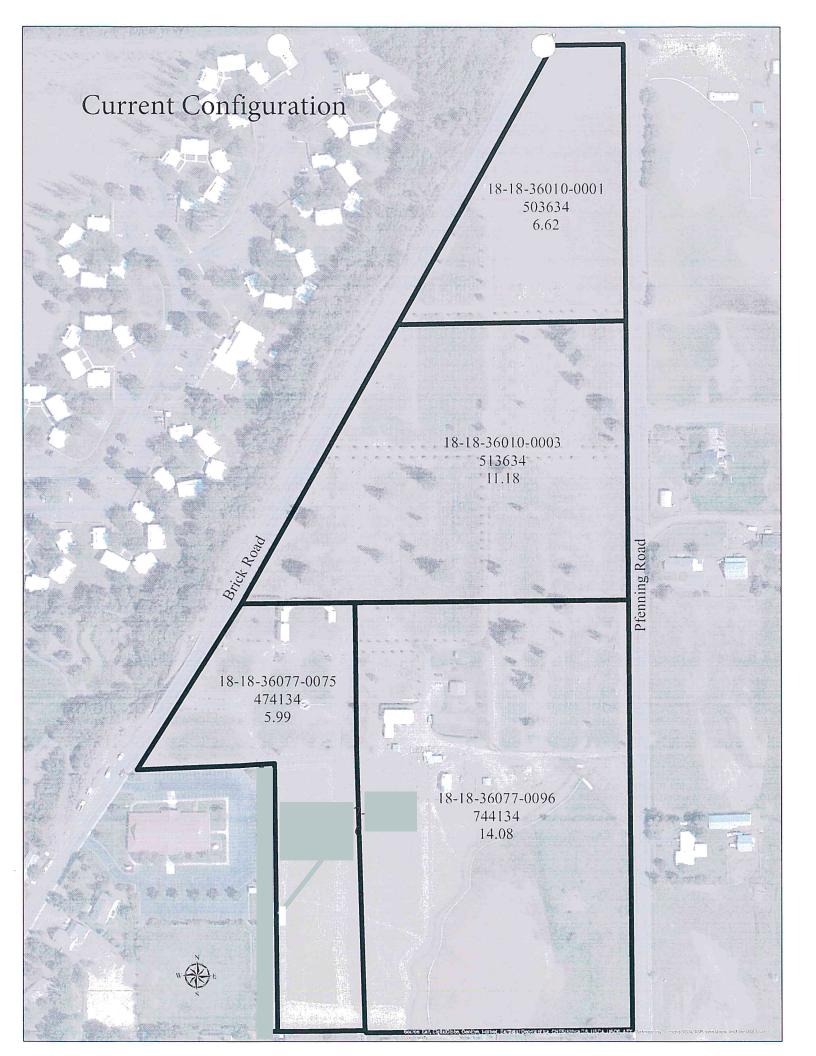

| 8.                                                                                                                                                                                                                                                                                                                                                                                                                                                                                                            | Existing and Proposed Lot In                             | nformation       |                                                  |                          |  |  |
|---------------------------------------------------------------------------------------------------------------------------------------------------------------------------------------------------------------------------------------------------------------------------------------------------------------------------------------------------------------------------------------------------------------------------------------------------------------------------------------------------------------|----------------------------------------------------------|------------------|--------------------------------------------------|--------------------------|--|--|
|                                                                                                                                                                                                                                                                                                                                                                                                                                                                                                               | Original Parcel Number(s) & A (1 parcel number per line) | Acreage          | New Acreage (Survey Vol, Pg)                     |                          |  |  |
|                                                                                                                                                                                                                                                                                                                                                                                                                                                                                                               | 503634 (18-18-36010-00                                   | 01) 6.62 Acres   | 3.9 Acres                                        |                          |  |  |
|                                                                                                                                                                                                                                                                                                                                                                                                                                                                                                               | 513634 (18-18-36010-00                                   | 003) 11.18 Acres | 20.97 Acres                                      |                          |  |  |
|                                                                                                                                                                                                                                                                                                                                                                                                                                                                                                               | 744134 (18-18-36077-00                                   | 96) 14.08 Acres  |                                                  | 5 Acres                  |  |  |
|                                                                                                                                                                                                                                                                                                                                                                                                                                                                                                               | 474134 (18-18-36077-00                                   | 075) 5.99 Acres  | 5 Acres                                          |                          |  |  |
|                                                                                                                                                                                                                                                                                                                                                                                                                                                                                                               |                                                          |                  |                                                  |                          |  |  |
|                                                                                                                                                                                                                                                                                                                                                                                                                                                                                                               | APPLICANT IS: X OV                                       | wnerPurchas      | ERLESSEE                                         | OTHER                    |  |  |
| Application is hereby made for permit(s) to authorize the activities described herein. I certify that I am fam with the information contained in this application, and that to the best of my knowledge and belief information is true, complete, and accurate. I further certify that I possess the authority to undertake proposed activities. I hereby grant to the agencies to which this application is made, the right to enter above-described location to inspect the proposed and or completed work. |                                                          |                  |                                                  |                          |  |  |
|                                                                                                                                                                                                                                                                                                                                                                                                                                                                                                               | CE: Kittitas County does neceiving approval for a Bo     |                  | ole site, legal access, available wat<br>nt.     | er or septic areas, for  |  |  |
|                                                                                                                                                                                                                                                                                                                                                                                                                                                                                                               | correspondence and notices                               |                  | ne Land Owner of Record and copie                | s sent to the authorized |  |  |
| Signature of Authorized Agent: (REQUIRED if indicated on application)                                                                                                                                                                                                                                                                                                                                                                                                                                         |                                                          |                  | Signature of Land Owner of Rec                   | ord                      |  |  |
|                                                                                                                                                                                                                                                                                                                                                                                                                                                                                                               |                                                          |                  | (Required for application submittal):            |                          |  |  |
| X                                                                                                                                                                                                                                                                                                                                                                                                                                                                                                             | were If 1/1/1/5/19                                       |                  | X                                                | (date)                   |  |  |
| THIS                                                                                                                                                                                                                                                                                                                                                                                                                                                                                                          |                                                          |                  | OPMENT SERVICES AND THE TRIPE ASSESSOR'S OFFICE. | REASURER'S OFFICE        |  |  |
|                                                                                                                                                                                                                                                                                                                                                                                                                                                                                                               |                                                          | TREASURER'S      | Office Review                                    |                          |  |  |
| Tax Sta                                                                                                                                                                                                                                                                                                                                                                                                                                                                                                       | itus:                                                    | Ву:              | 1                                                | Date:                    |  |  |
| ( )                                                                                                                                                                                                                                                                                                                                                                                                                                                                                                           | This BLA meets the require                               |                  | VENT SERVICES REVIEW  OF Code (Ch. 16.08.055).   |                          |  |  |
|                                                                                                                                                                                                                                                                                                                                                                                                                                                                                                               |                                                          | _                | **Survey Required: Yes                           | No                       |  |  |
| Ca                                                                                                                                                                                                                                                                                                                                                                                                                                                                                                            | ard #:                                                   |                  | Parcel Creation Date:                            |                          |  |  |
|                                                                                                                                                                                                                                                                                                                                                                                                                                                                                                               | st Split Date:                                           |                  | Current Zoning District:                         |                          |  |  |
|                                                                                                                                                                                                                                                                                                                                                                                                                                                                                                               | eliminary Approval Date:                                 |                  | Ву:                                              |                          |  |  |
|                                                                                                                                                                                                                                                                                                                                                                                                                                                                                                               | nal Approval Date:                                       |                  | By:                                              |                          |  |  |

## **North Parcel**

Parcel #: 503634

Map #: 18-18-36010-0001

Legal Description: ACRES 6.62, SEC. 36; TWP. 18; RGE. 18 NE 1/4 NE 1/4 TAX

NO. 3

Current Acreage: 6.62 Acres

Proposed Acreage: 3.9 (Approximate)

### **Center Parcel**

Parcel #: 513634

Map #: 18-18-36010-0003

Legal Description: ACRES 11.18, SEC. 36; TWP. 18; RGE. 18 NE 1/4 NE 1/4 TAX

NO. 13

Current Acreage: 11.18

Proposed Acreage: 20.97 (Approximate)

## **Southeast Parcel**

Parcel #: 744134

Map #: 18-18-36077-0096

Legal Description: ACRES 14.08, SEC. 36; TWP. 18; RGE. 18; LOTS 96, 97 & 98

STATE LAND ADDITION

Current Acreage: 14.08

Proposed Acreage: 5 (Approximate)

# **Southwest Parcel**

Parcel #: 474134

Map #: 18-18-36077-0075

Legal Description: ACRES 5.99, CD. 9134; SEC. 36; TWP. 18; RGE. 18; ALL LOT

75 & PTN. LOTS 76 & 77; STATE LAND ADDITION

Current Acreage: 5.99